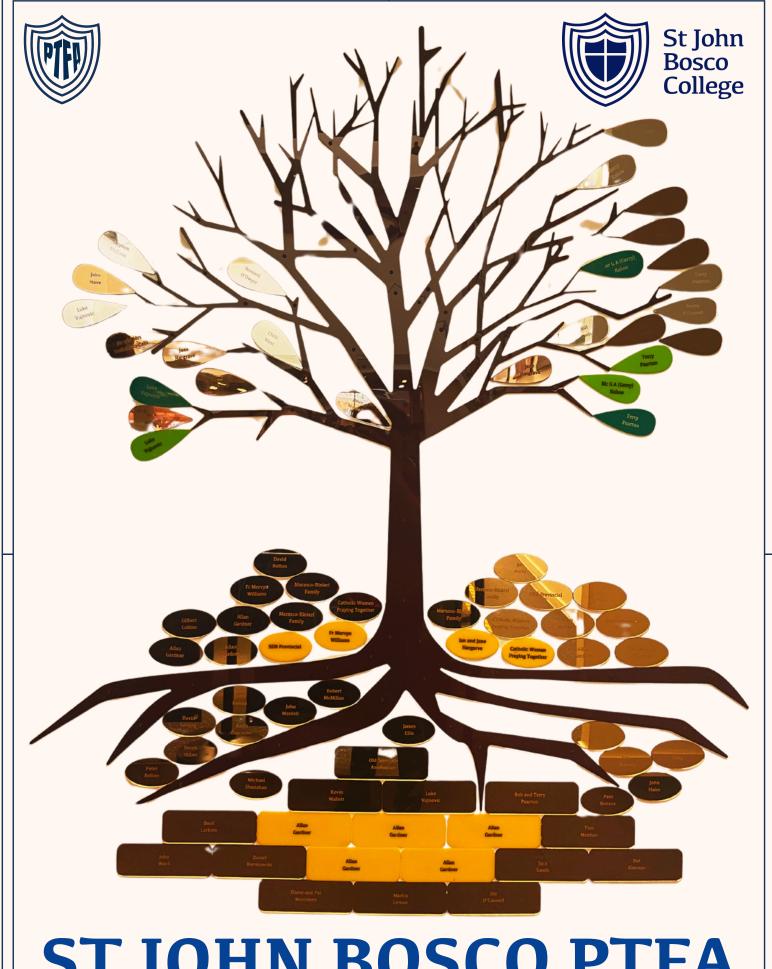

ST JOHN BOSCO PTFA
SPONSORSHIP TREE

## Dear Friends of SJBC,

The PTFA sponsorship tree offers you the opportunity to make a positive contribution to the education of young people at SJBC.

For each stone leaf sponsored, the donation received will provide us with much-needed funds to enrich the lives of our students.

The sponsorship tree has a pride of place in our school canteen, the heart of the school, providing a tangible link between the past and present of the school and celebrating the unique links the school has with the wider community over the years.

The name of each donor will be inscribed on a leaf or stone, providing a permanent reminder of their generosity and contribution to the school.

## **DONATIONS**

Small gold pebbles £25 Light green leaves £50 Dark green leaves £100 Large gold stones £200

If you would like to donate, you can do one of the following:

- Bring cash to school reception in an envelope clearly marked 'PTA donation'
- Pay online via ParentMail (only for staff and parents)
- Direct payments into the PTA account