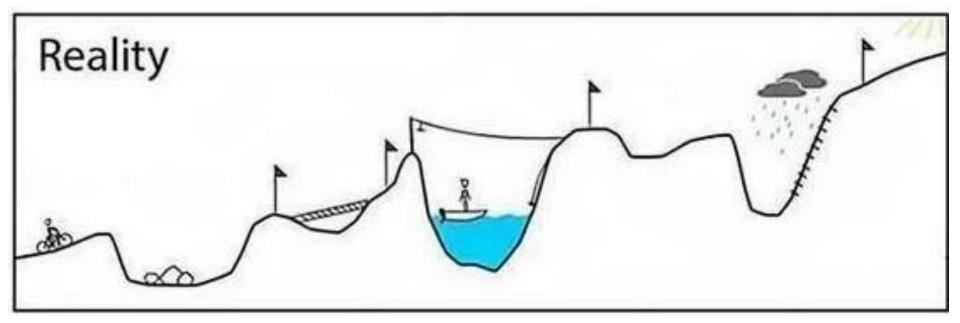

#### Timeline

Teenagers can sometimes fall into the trap of having unrealistic expectations.

These can either be too high or too low.

It's important to maintain perspective.

Every day presents a unique combination of circumstances that influences what can be achieved.