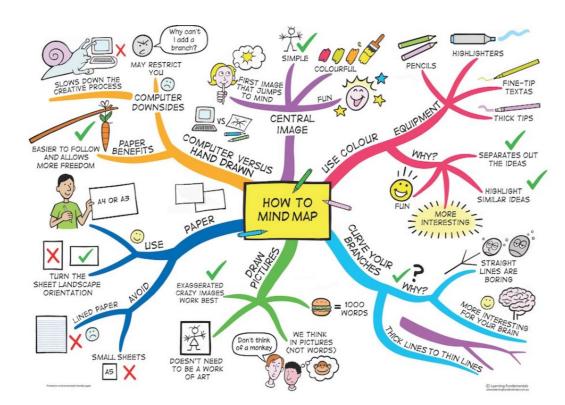

#### **MIND MAPPING**

- Keeps information on one page
- Can be bright and eye catching
- Can use images to summarise huge amounts of knowledge.