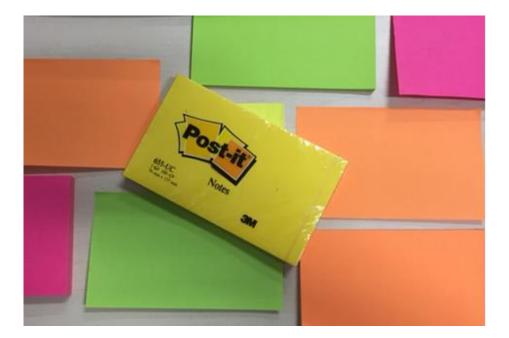

#### **POST-IT NOTES**

- Different coloured post-it notes for different subjects
- Different coloured post-it notes for different topics within a subject.