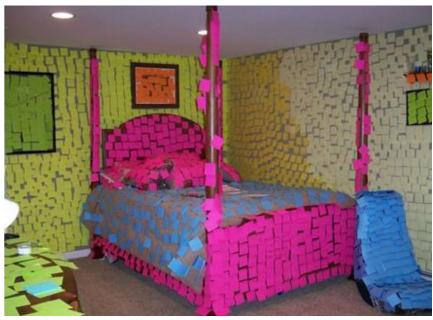

#### **POST-IT NOTES**

- Different coloured post-it notes for different subjects
- Different coloured post-it notes for different topics within a subject.