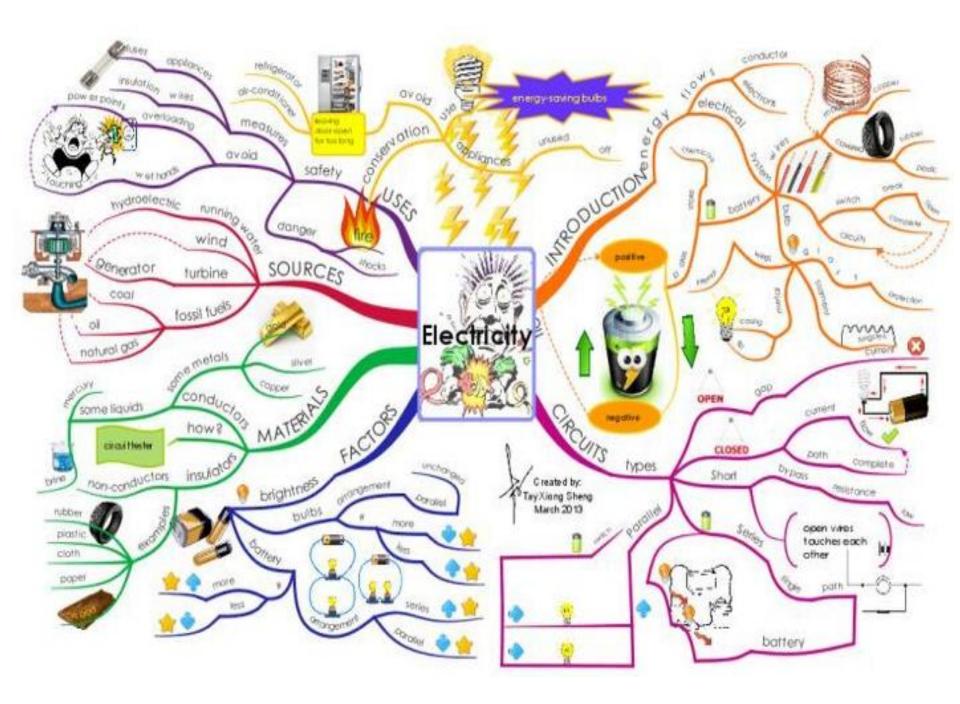

#### **MIND MAPPING**

- Keeps information on one page
- Can be bright and eye catching
- Can use images to summarise huge amounts of knowledge.