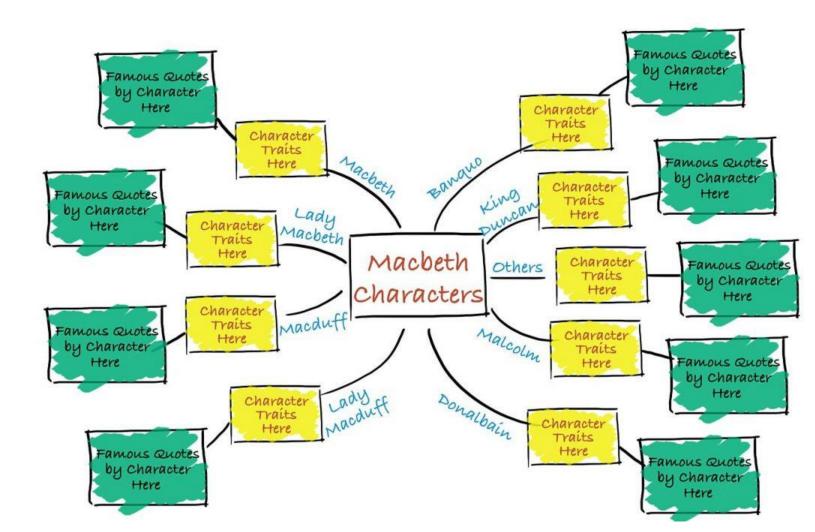

#### **SPIDER DIAGRAMS**

A spider diagram for each topic you study within the subject.