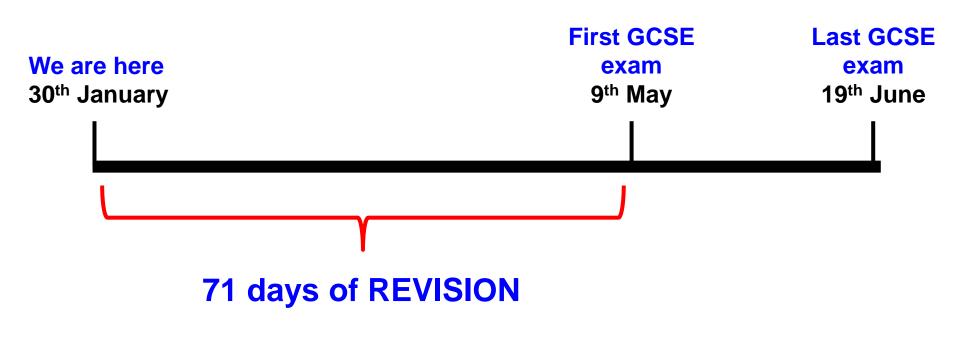

## There are **13 weeks** (that's **71 days**) between now and the start of the GCSE examinations!