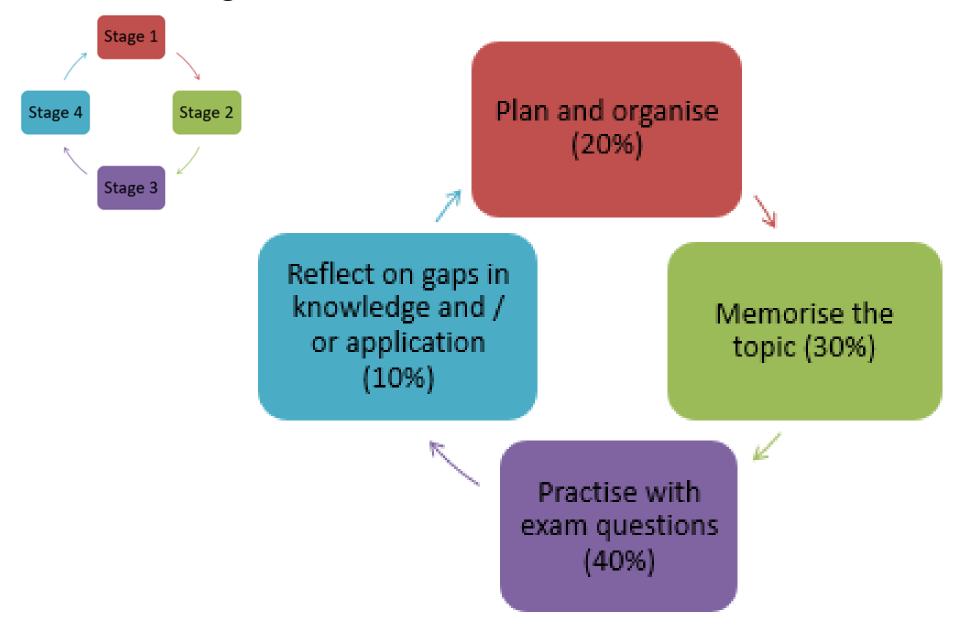

#### The four stages of revision

Before the Christmas break, every Year 11 student was given a revision starter pack to support their revision for their February mock and final GCSE exams.