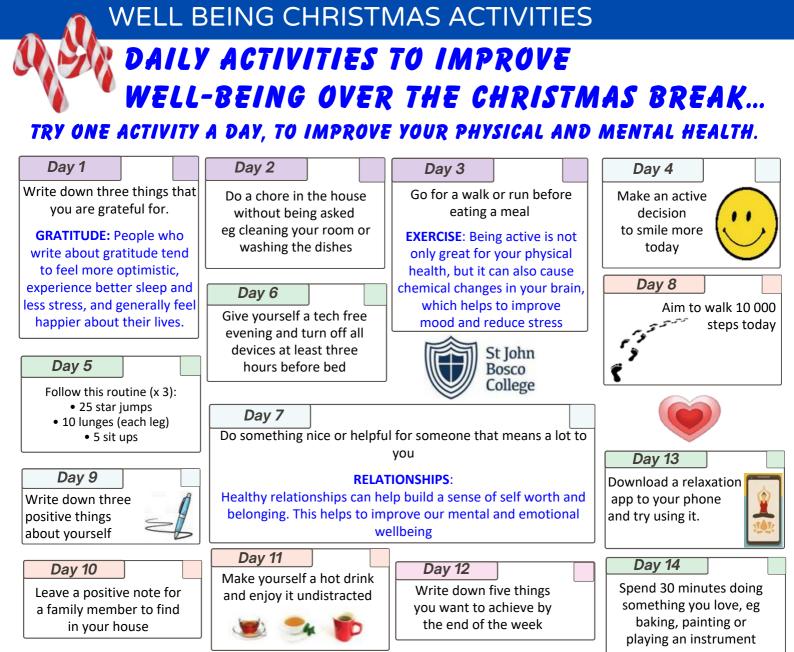

y in praying for peace and prosperity for all, across the world, in the year ahead. We particularly remember staff and students at our sister school in Bethlehem, Palestine, at this time.

Can I take this opportunity to remind you that students return to school on 8 January at 8.35am.

Wishing you a blessed Christmas and a New Year filled with hope, prosperity, and continued success.

Paul Dunne Headteacher





Free Beginners English lessons for parents and families of students at St John Bosco College Classes starting Thursday 11th January 4:30 - 6.30 pm Please email dparrott@sjbc.wandsworth.sch.uk to reserve a place.



Mini Christmas party with treats from Brazil, UK & Turkey for the final Parent's English lesson of 2023. Join us when we restart on Thursday's in January 4:30 -6:30pm.



## **CONGRATULATIONS!**



Our warmest congratulations go to Alex in year 13 who recently became the National Junior Judo Champion in the 81kg category.

We are very proud of him and wish him good luck in future competitions ... who knows, one day he might be our first SJBC Olympian?!



## PPE TIME TABLES FOR YEARS 7 - 10

|                                                                                                                |                                                                                                                                                                                                                                                                                                                                    | Year 8 - RUA Hall